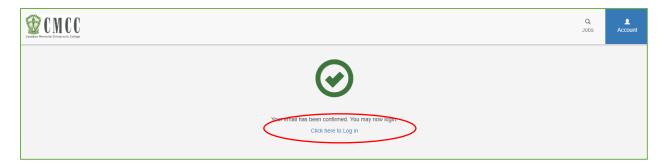

**Step 6:** You will be re-directed to the CMCC Career Connector page indicating that your email has been confirmed. Select the hyperlink *Click here to Log in.* 

Step 7: Enter your Username and Password (created during registration) to log in to your CMCC account.