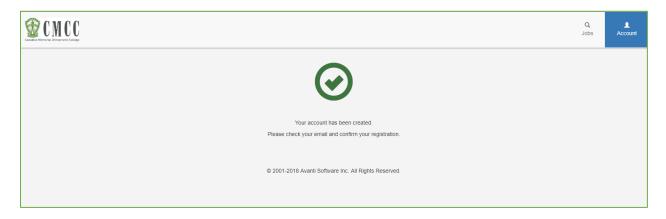

**Step 4:** Once you click **Register**, the system message below will appear. Please check your email and confirm registration.

Step 5: From the body of the email sent to you from our automated system, click Confirm.