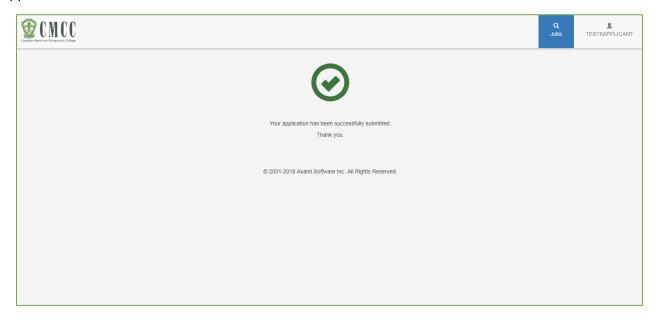

**Step 16:** You will immediately receive an on-screen notification message confirming the successful receipt of your application.

Last updated: March 2018, Version ID: 1.1