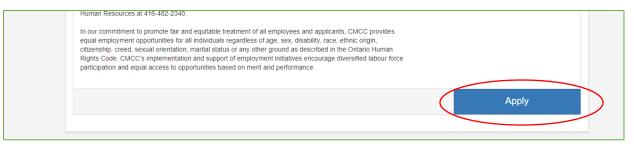

Step 14: Once you have read through the job posting, click Apply found on the bottom section of the page.

Step 15: You will be redirected to the *Availability/Resume* section of your profile. Click *Availability* and enter your information using the dropdown and date calendar. Once you complete that step, upload your *Resume* and *Cover* letter using the buttons provided. <u>Note:</u> Uploading your documents is a required step of the submission process. Scroll further down the page. From the dropdown menu beside *How did you hear about us?* please select the applicable recruitment source option. To apply for the job, click *Submit Application*.