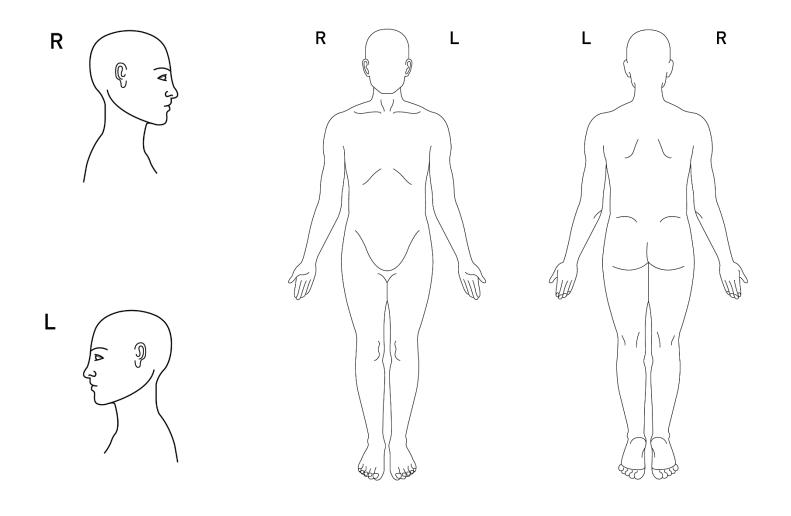

## **Symptom Diagram**

Patient Name: \_\_\_\_\_ Chosen Name: \_\_\_\_\_

Preferred Salutation/Pronoun (optional)\_\_\_\_\_ File #:\_\_\_\_\_ Date: \_\_\_\_\_

In the diagrams provided below, please mark the areas on your body, which you feel best represent the pain(s) or sensation(s) you are experiencing. Please include *all* areas. Use the symbols provided below. Please draw in the face on the diagram.